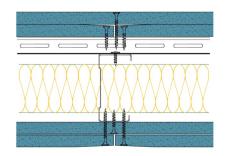

## RB70-B-59(50) - SPEEDLINE System Data Sheet - Version V1 (24-10-23)

SPEEDLINE 70mm 'C' Stud Partition with Resbar @600mm Ctrs, with 2x BG Gyproc 12.5mm SoundBloc each side, 50mm APR