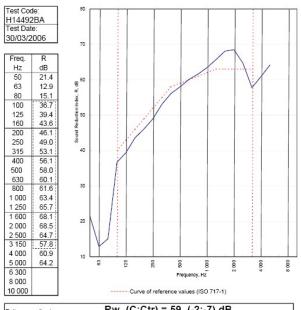

BTC 17440F - BRE Report P102396-1011A

Refer to Speedline Specification Clause

138 mm. (At Base Track, Excluding Finishes)
Severe - Annexes A-F

**59** R<sub>w</sub>dB, -7CtrDate Tested or Assessed Against - 30/03/2006